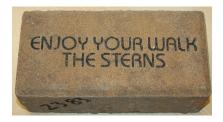

| Name:    |        |      |  |
|----------|--------|------|--|
| Address: |        |      |  |
| City:    | State: | Zip: |  |
| Phone:   |        |      |  |
| Email:   |        |      |  |

Please print the exact wording you would like on your 4X8 brick. 3 lines maximum of 15 characters (including spaces) per line. Plymouth Township reserves the right to approve wording that will appear on bricks.