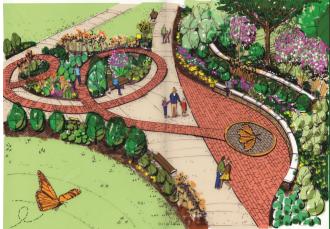

## Buy-A-Brick campaign at Harriet Wetherill Park

Bricks will become part of the Flight Of The Butterfly feature. The standard 4"X8" size brick can be purchased for \$175. What a great way to show your support for Plymouth Township Parks.