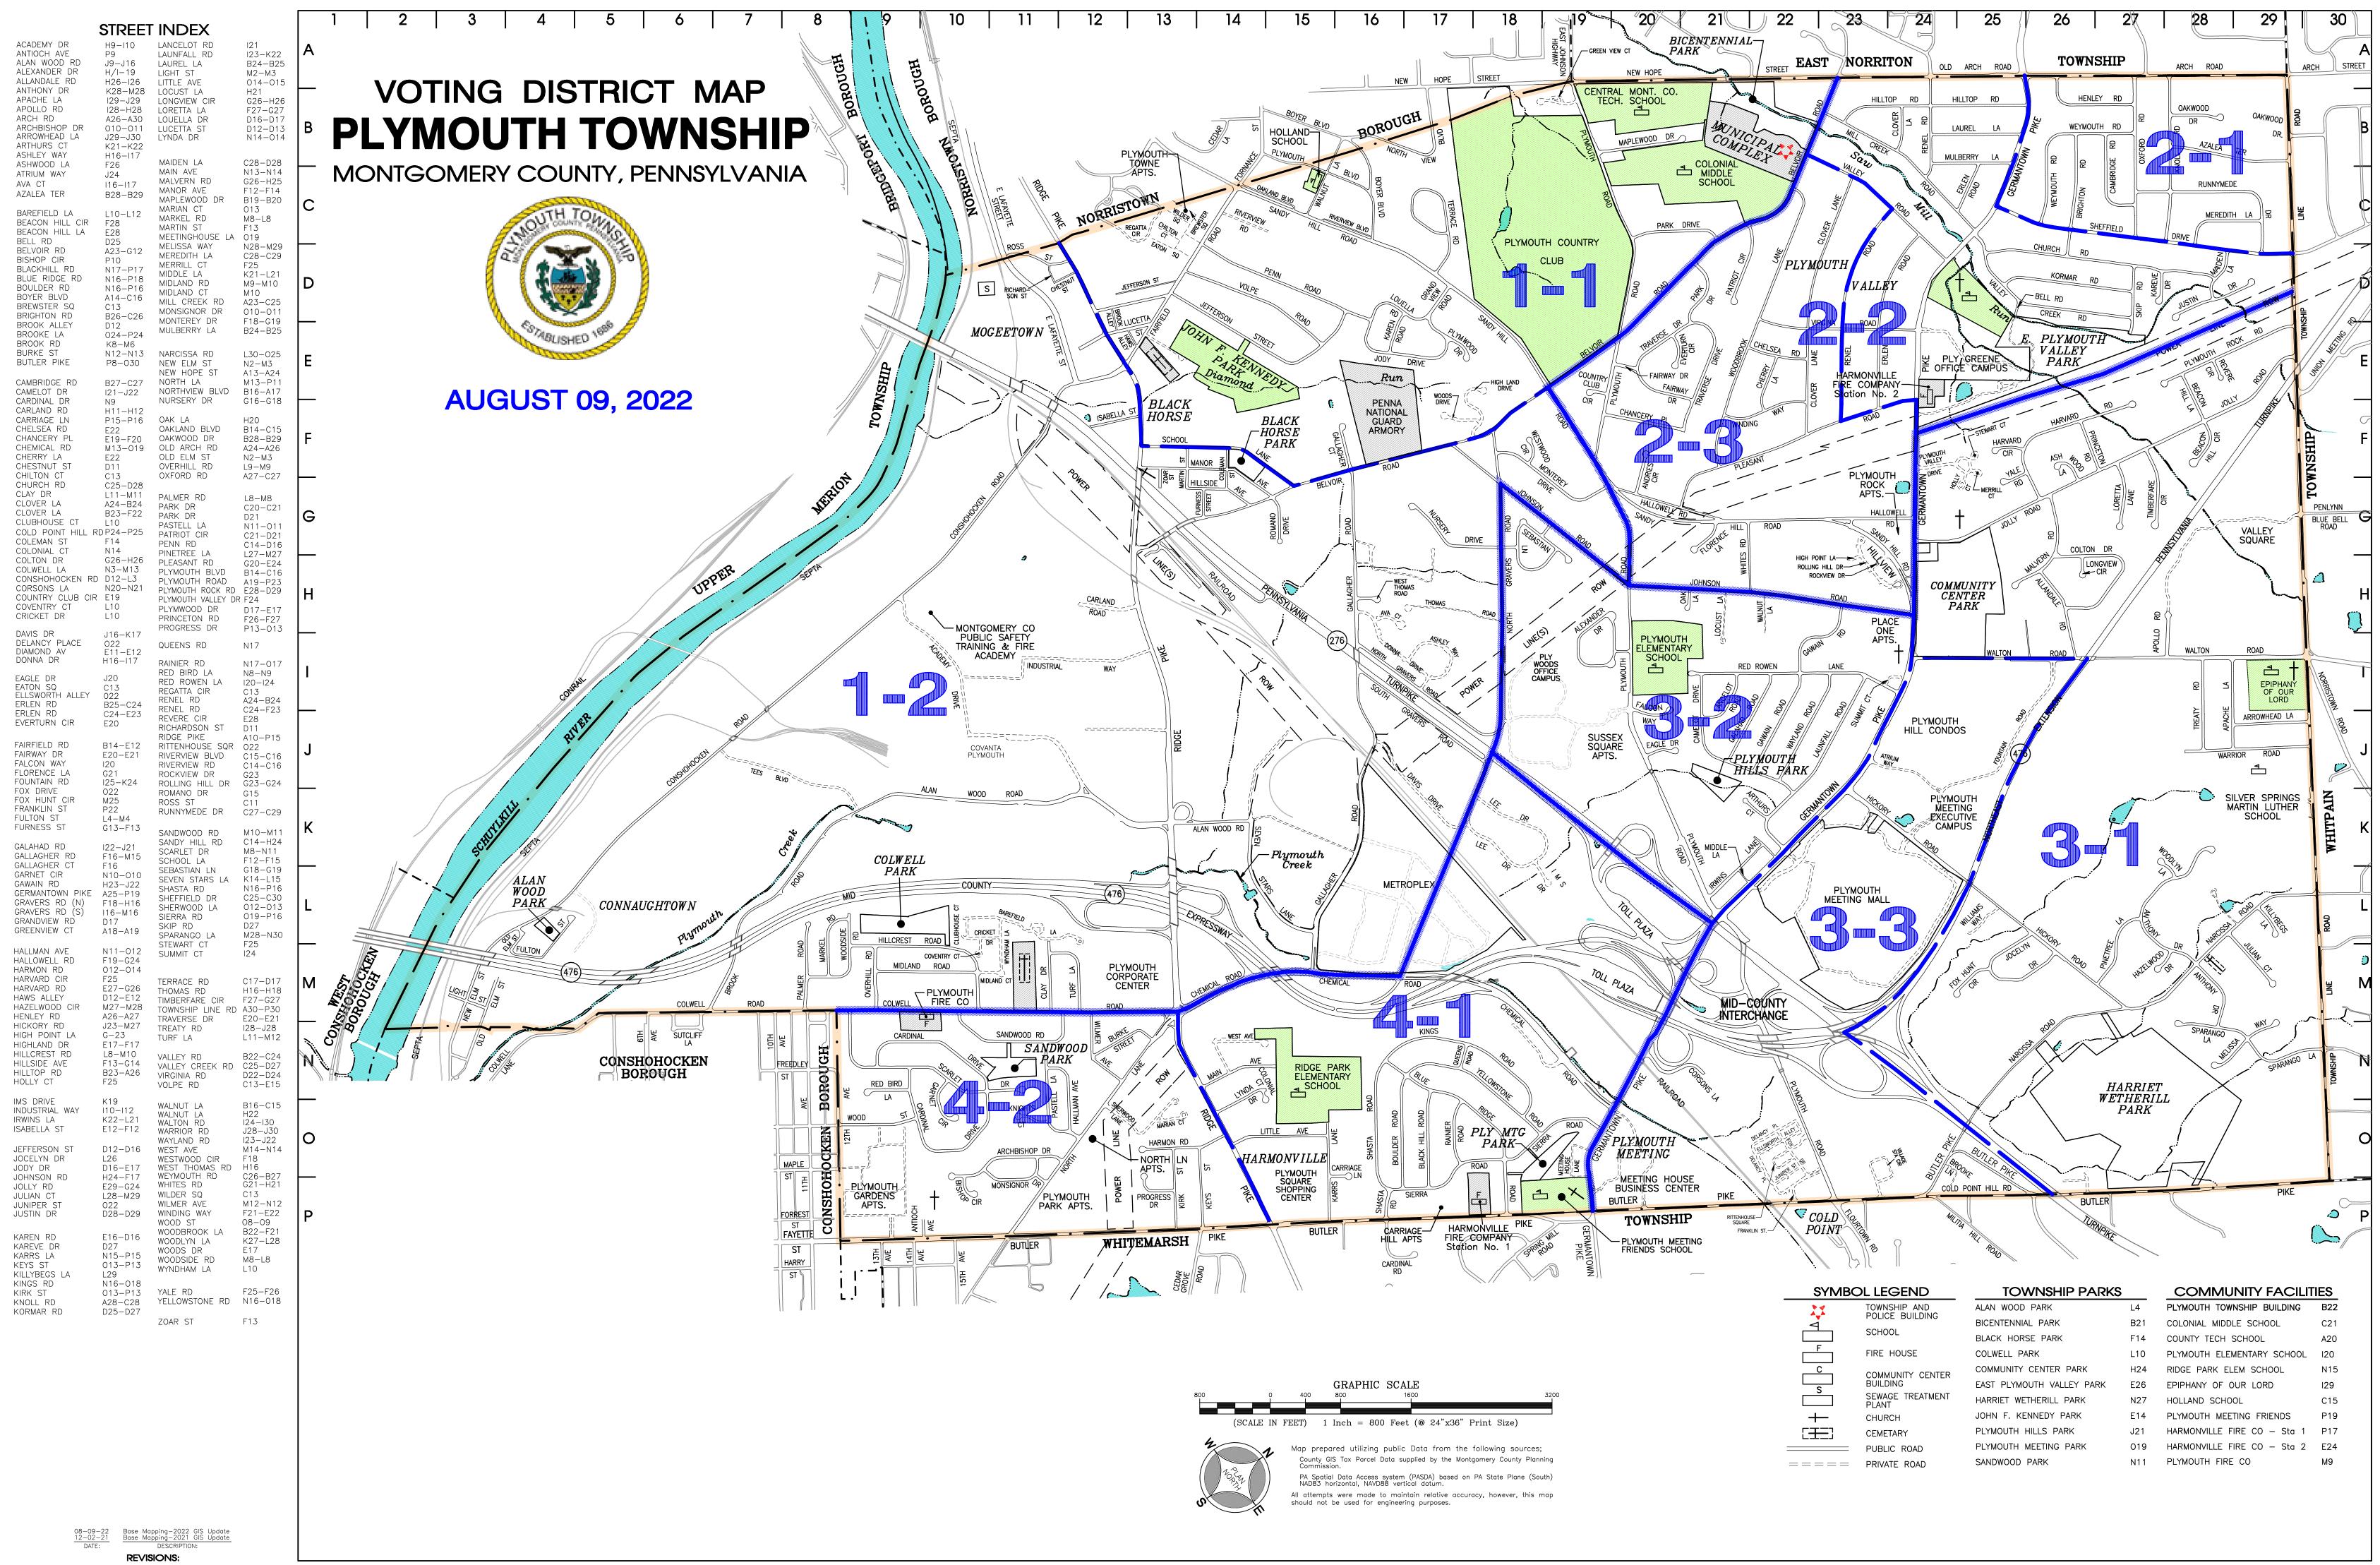

## PLYMOUTH TOWNSHIP

## **POLLING LOCATIONS**

## 2023

| District 1-1 | Central Montco Tech School<br>821 Plymouth Road      |
|--------------|------------------------------------------------------|
| District 1-2 | Central Montco Tech School<br>821 Plymouth Road      |
| District 2-1 | Storehouse Church<br>1090 Germantown Pike            |
| District 2-2 | Central Montco Tech School<br>821 Plymouth Road      |
| District 2-3 | Central Montco Tech School<br>821 Plymouth Road      |
| District 3-1 | Greater Plymouth Community Center<br>2910 Jolly Road |
| District 3-2 | Greater Plymouth Community Center<br>2910 Jolly Road |
| District 3-3 | Church on the Mall Plymouth Meeting Mall             |
| District 4-1 | Church on the Mall Plymouth Meeting Mall             |
| District 4-2 | Plymouth Fire Company<br>1323 Colwell Lane           |