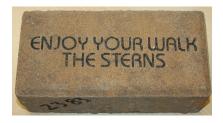

| Name:    |        |      |  |
|----------|--------|------|--|
| Address: |        |      |  |
| City:    | State: | Zip: |  |
| Phone:   |        |      |  |
| Email:   |        |      |  |

Please print the exact wording you would like on your 4X8 brick. 3 lines maximum of 15 characters (including spaces) per line. Plymouth Township reserves the right to approve wording that will appear on bricks.